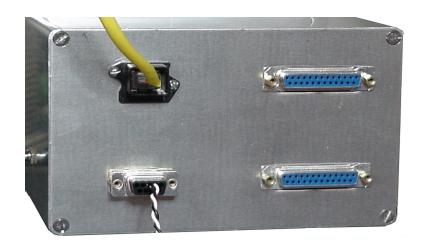

# **Ethernet Gateway**

The system is provided in a wall mountable box complete with a 12 VDC 1 amp power pack. One 9-pin D-Sub connection is provided for RS485 connections. Two 25-pin D-Subs are also provided for connection to local IO.