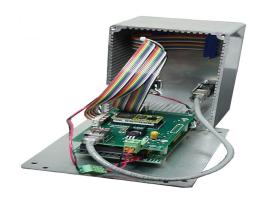

# **Ethernet Gateway**

The system is provided in a wall mountable box complete with a 12 VDC 1 amp power pack. One 9-pin D-Sub connection is provided for RS485 connections. Two 25-pin D-Subs are also provided for connection to local IO.

### **Local Gateway Unit**

- 10 digital IO ports available for local monitoring
- 10 analog IO ports (0-5 VDC) available locally
- RS485 Communication with uo to 31 PXR controllers