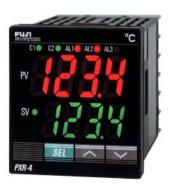

Full monitoring and control campabilities of PXR and PYX controllers. Change the set-value, and view alarms and indicators remotely from a computer.

View your time vs. temperature chart with the complete software package.