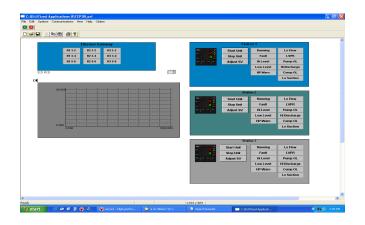

Full monitoring and control campabilities of PXR and PYX controllers. Change the set-value, and view alarms and indicators remotely from a computer.

View your time vs. temperature chart with the complete software package.

#### Software

- OPC server comes <u>standard</u> with all Ethernet Gateway Systems.
- Optional DCI Toolset (Windows based)
   provides user with customization capabilities
   for deploying an end user run-time program.

   An initial run-time profile will be provided with the package.