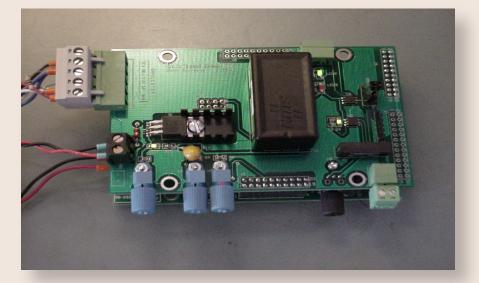

**Devicenet Gateway** 

DiJiTized Communications Inc introduces a Devicenet gateway. Everything from product development to production is done in house.

Total control and monitoring systems right at your finger tips.

Monitor and control mutiple devices.

Full monitoring and control campabilities of FUJI PXR and PYX controllers. Change the set point and view the alarms and indicators remotely from a workstation.

DiJiTized Communications, Inc. 58 Route 153, Middleton, NH 03887 Tel: (603) 473-2144 Fax: (603) 350-0310 info@dijitized.com www.dijitized.com The system is provided in a wall mountable box (not shown) complete with a 12 VDC 1 amp power pack. Provided with the unit are one 9-pin D-Sub connection for RS485 connection, two 25-pin D-Subs for connection to local IO, and one 9-Pin D-sub for Devicenet configuration. Local IO monitoring is available via the Devicenet network. Optional fiber optic interface may be added for high noise enviroments.

## Local Gateway Unit

- 10 digital IO ports available for local monitoring
- 10 analog IO ports (0-5 VDC) available locally
- RS485 Communication with up to 31 PXR Controllers