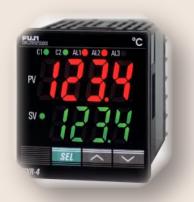

Monitor and control mutiple devices.

Full monitoring and control campabilities of FUJI PXR and PYX controllers. Change the set point and view the alarms and indicators remotely from a workstation.

DiJiTized Communications, Inc. 58 Route 153, Middleton, NH 03887 Tel: (603) 473-2144 Fax: (603) 350-0310 info@dijitized.com www.dijitized.com The system is provided in a wall mountable box (not shown) complete with a 12 VDC 1 amp power pack. Provided with the unit are one 9-pin D-Sub connection for RS485 connection, two 25-pin D-Subs for connection to local IO, and one 9-Pin D-sub for Devicenet configuration. Local IO monitoring is available via the Devicenet network. Optional fiber optic interface may be added for high noise enviroments.